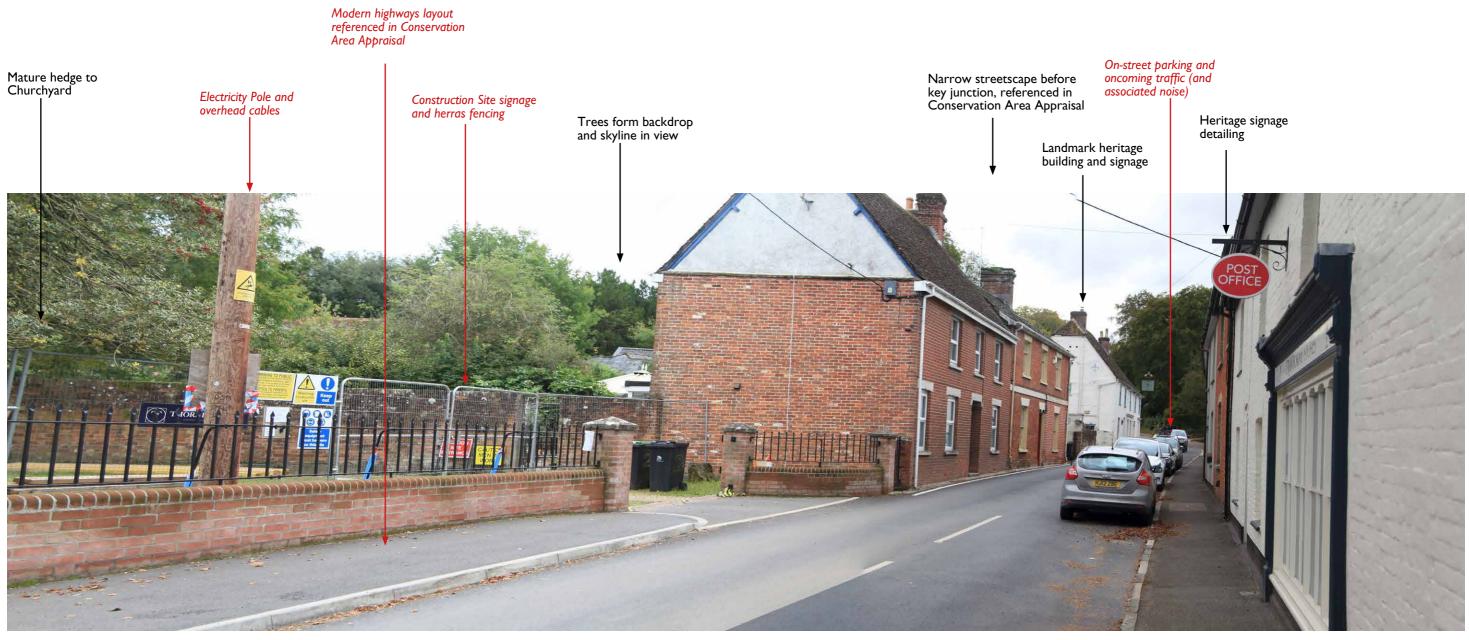

APAL FILE REFERENCE 3232-APA-ZZ-XX-LA-L-1003 Woodland obstructs views to B3078 Gently undulating rural landscape framed by hedgerows and native woodland Noise of intermittent, yet regular vehicles along B3078 Woodland to skyline