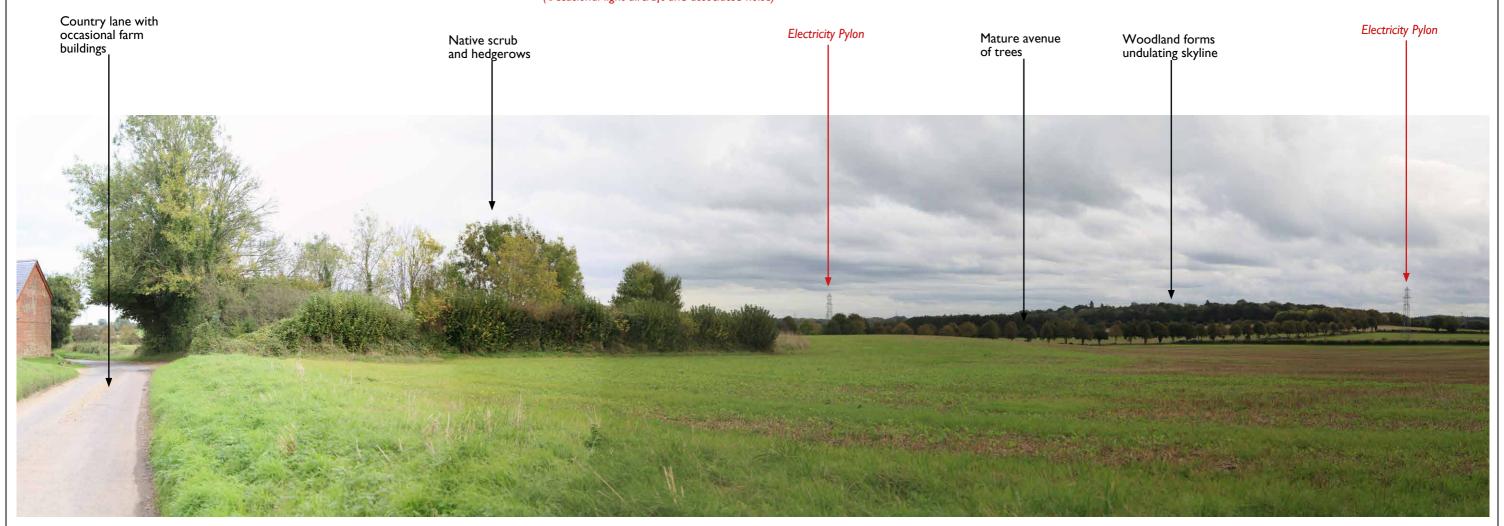

3232-APA-ZZ-XX-LA-L-1003.3

**REPRESENTATIVE VIEW TRId** 

| Allen<br>Pyke                                                                                                              | www.allennyke.co.uk              |                 |
|----------------------------------------------------------------------------------------------------------------------------|----------------------------------|-----------------|
| Client<br>Dudsbury H                                                                                                       | Client Dudsbury Homes (Southern) |                 |
| Project Alderholt Meadows, Fordingbridge  Drawing Title REPRESENTATIVE VIEW TR1d Figure Number: 3232-APA-ZZ-XX-LA-L-1003.4 |                                  | By/Ckd<br>NG/CR |
|                                                                                                                            |                                  | Date<br>13/11/2 |
|                                                                                                                            |                                  | Revision PO1    |