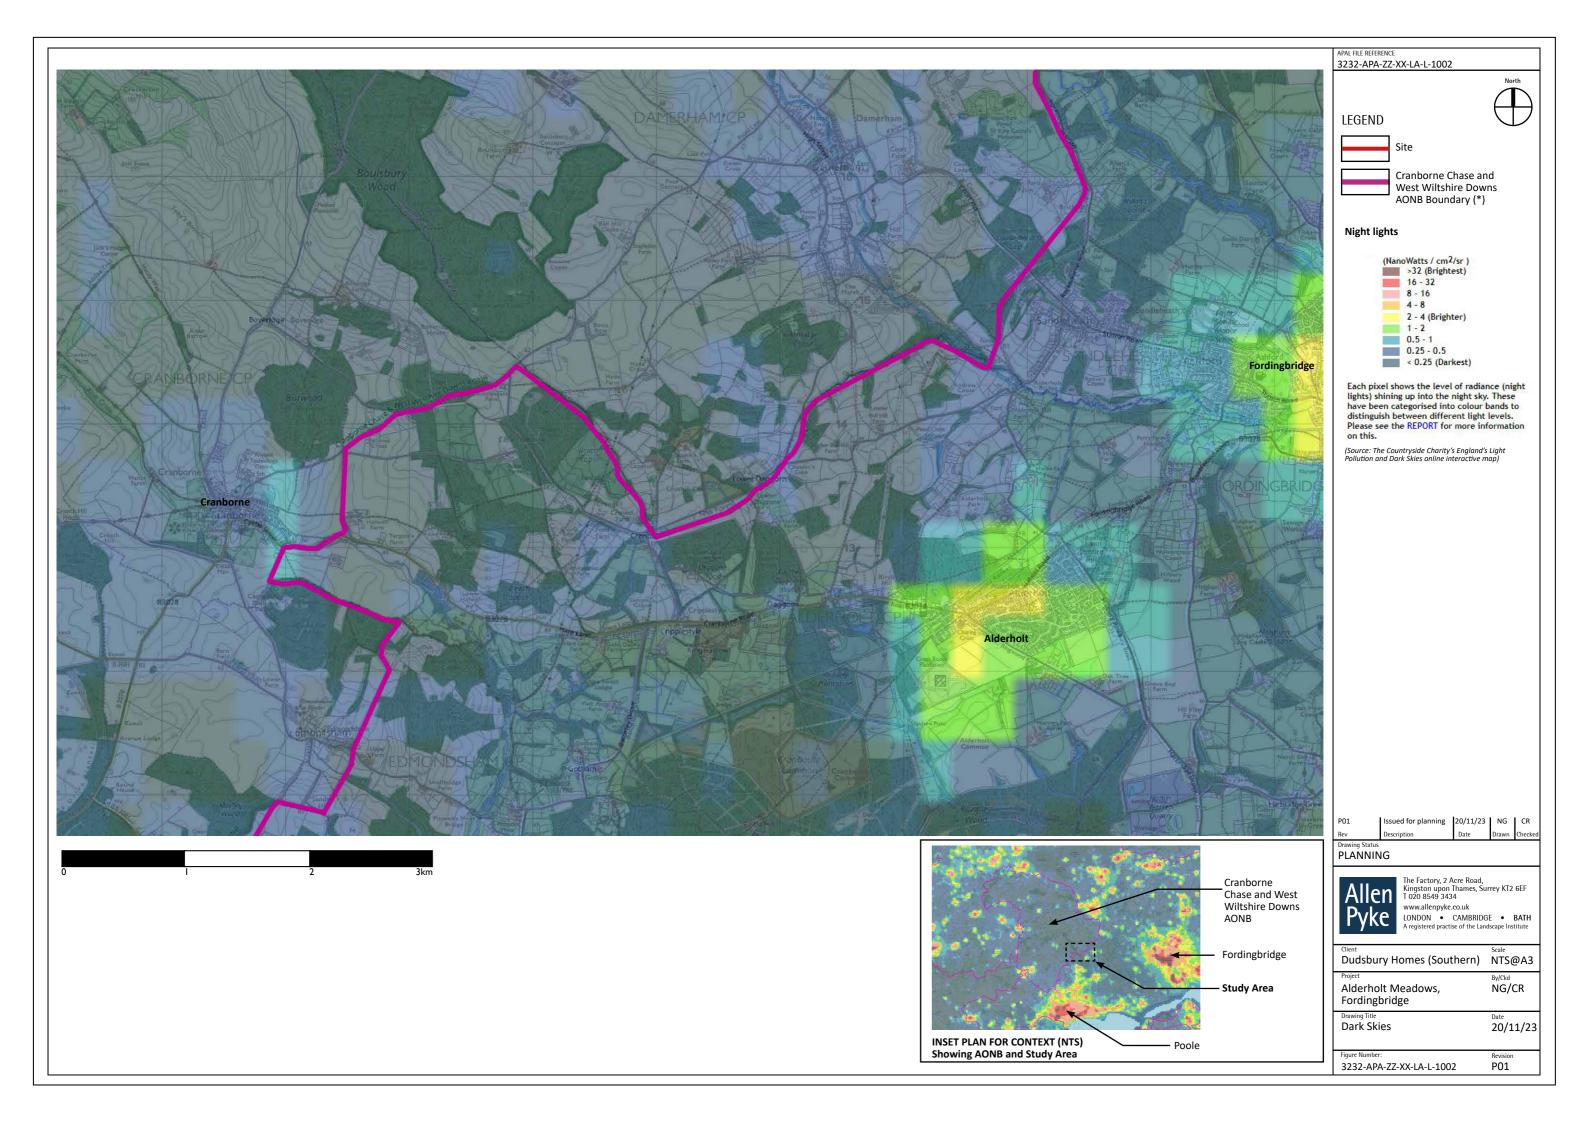

REPRESENTATIVE VIEW TRIa

| Allen Pyke  The Factory, 2 Acre Road, Kingston upon Thames, Su T 020 8549 3434 www.allenpyke.co.uk LONDON • CAMBRIDG A registered practise of the Lan |                                                                                  | GE • BATH       |
|-------------------------------------------------------------------------------------------------------------------------------------------------------|----------------------------------------------------------------------------------|-----------------|
| Dudsbury H                                                                                                                                            | Client Dudsbury Homes (Southern)                                                 |                 |
|