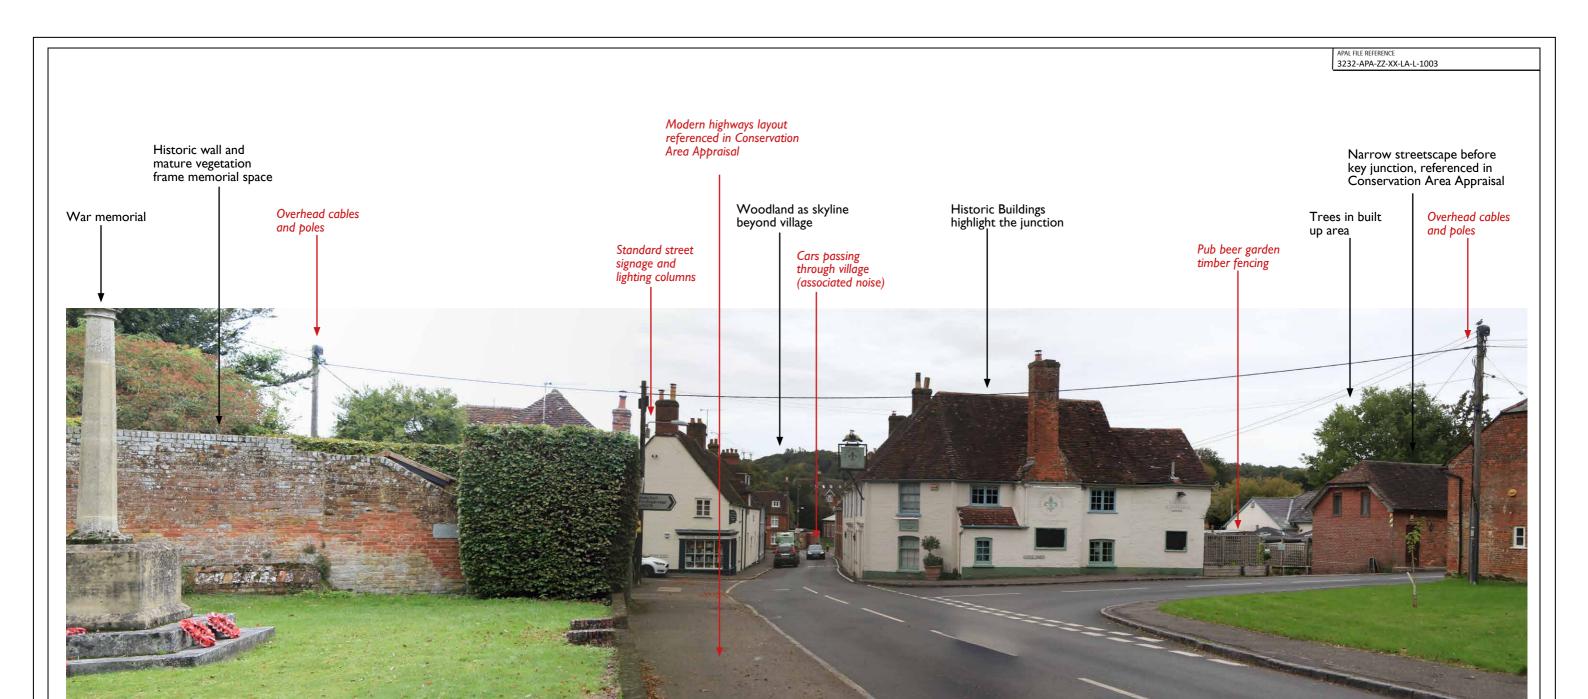

Figure Number: 3232-APA-ZZ-XX-LA-L-1003.7

Issued for planning 20/11/23 NG CR
Description Date Drawn Checket

APAL FILE REFERENCE 3232-APA-ZZ-XX-LA-L-1003 Intermittent, yet consistent, traffic along B3078 Roadside hedgerows obstruct views to B3078 Castle Hill Wood forms skyline Woodland to skyline Noise of intermittent, yet regular vehicles along B3078 Gravel path with regular dog walkers Gently undulating rural landscape framed by hedgerows and native woodland Hedgerows in varying condition Intensively farmed fields Large sheds / warehouses