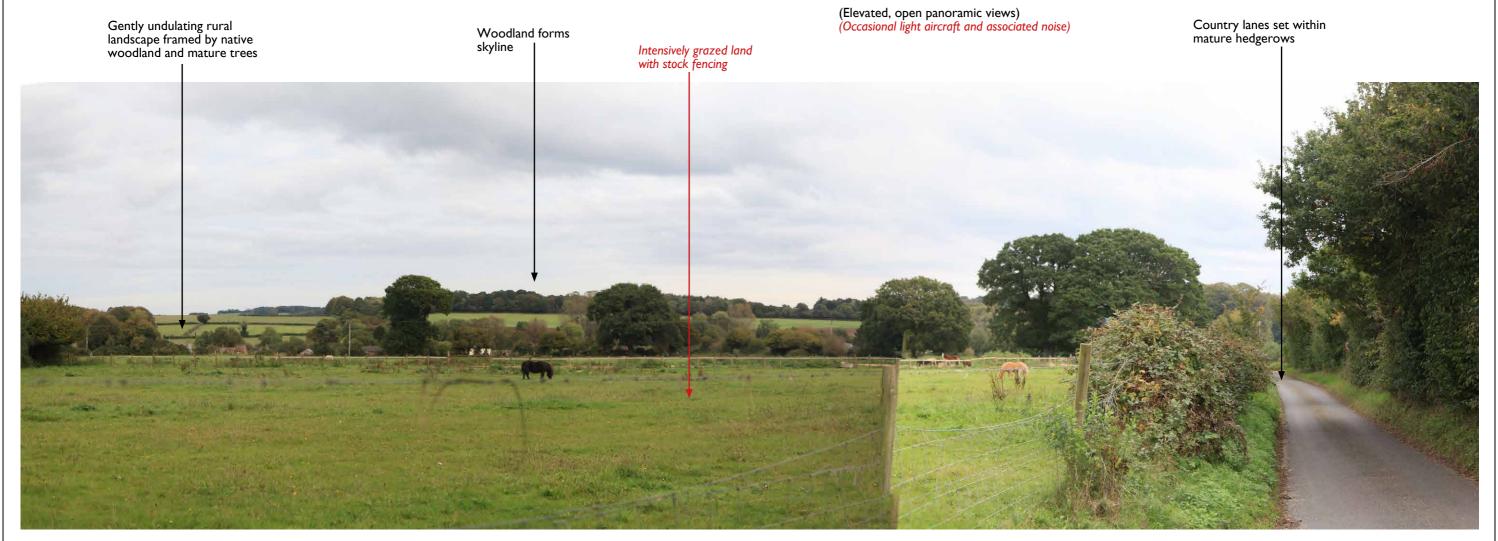

(Elevated, open panoramic views) (Occasional light aircraft and associated noise)

**REPRESENTATIVE VIEW 6c** 

| P01                           | Issued for planning     | 20/11/23                              | NG              | CR      |
|-------------------------------|-------------------------|---------------------------------------|-----------------|---------|
| Rev                           | Description             | Date                                  | Drawn           | Checked |
| Drawing Status PLANNIN        | G                       |                                       |                 |         |
| Alle<br>Pyk                   |                         | Thames, Sur<br>4<br>co.uk<br>CAMBRIDG | E •             | BATH    |
| Client<br>Dudsbur             | y Homes (Sout           | hern)                                 | Scale<br>NTS    | @A3     |
| Alderhol<br>Fordingt          | olt Meadows,<br>gbridge |                                       | By/Ckd<br>NG/CR |         |
| Drawing Title REPRESE VIEW TR | ENTATIVE<br>86c         |                                       | Date<br>13/1    | 11/23   |
| Figure Number:                |                         |                                       | Revisio         | n       |