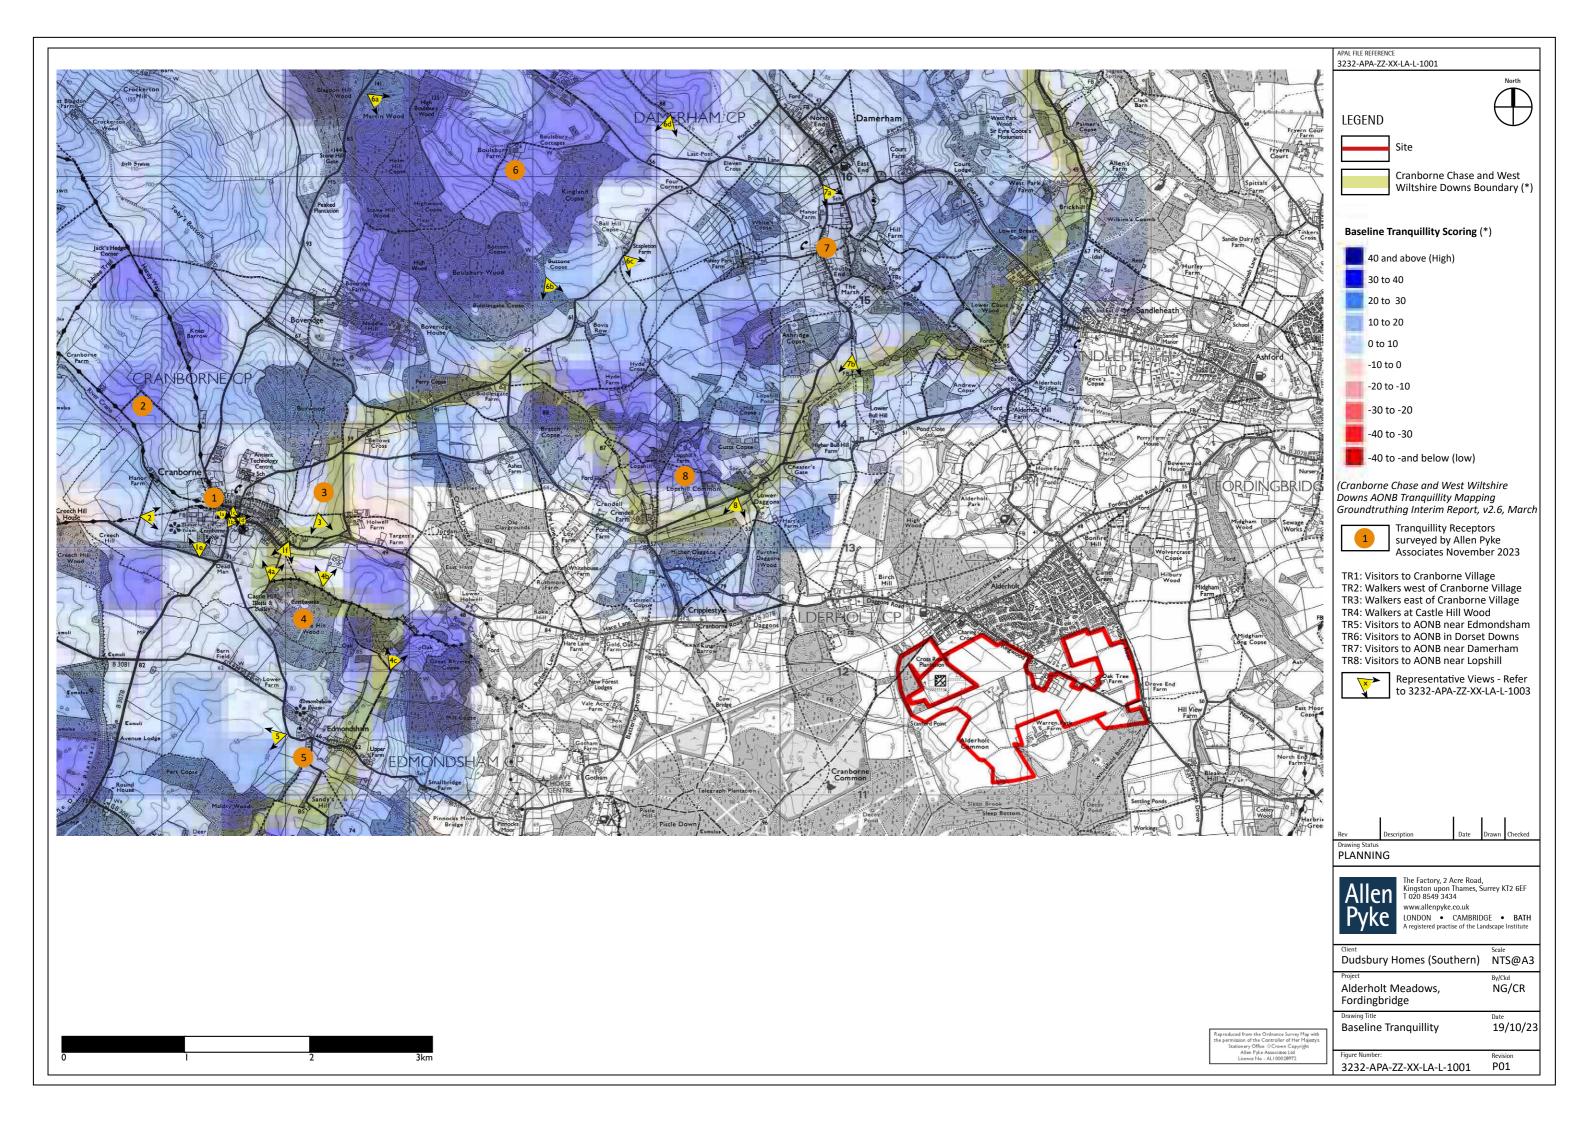

REPRESENTATIVE VIEW TRIa

| Allen Pyke  The Factory, 2 Acre Road, Kingston upon Thames, Su T 020 8549 3434 www.allenpyke.co.uk LONDON • CAMBRIDG A registered practise of the Lan |                                                                                  | GE • BATH       |
|-------------------------------------------------------------------------------------------------------------------------------------------------------|----------------------------------------------------------------------------------|-----------------|
| Dudsbury H                                                                                                                                            | Client Dudsbury Homes (Southern)                                                 |                 |
|