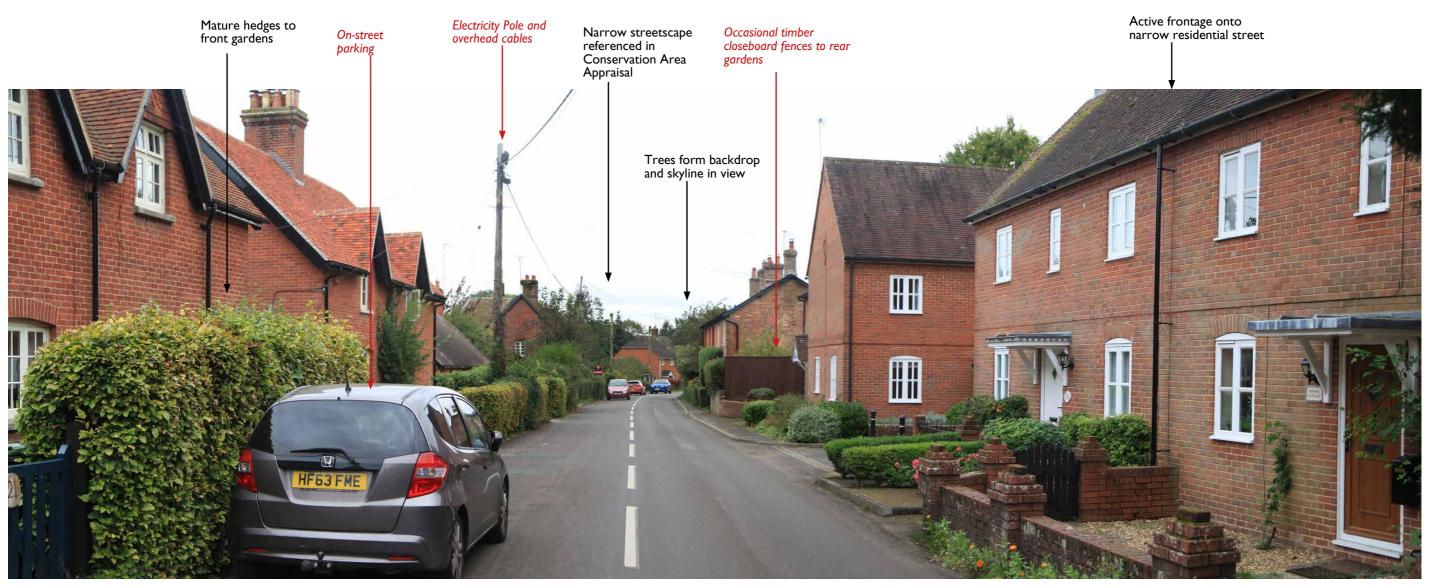

|      | lomes (Southern)                                     | Scale<br>NTS@A3 |

Drawing Title
REPRESENTATIVE
VIEW TR1b

Figure Number: 3232-APA-ZZ-XX-LA-L-1003.2

Issued for planning | 20/11/23 | NG | CR

Date 13/11/23

Revision P01



**REPRESENTATIVE VIEW TRIc** 

| Allen                             | Kingston upon 1<br>T 020 8549 343 | 4                          | rey KT2       | 6EF |
|-----------------------------------|-----------------------------------|----------------------------|---------------|-----|
| Pvke                              | A registered practis              | CAMBRIDG<br>se of the Land | _             |     |
| Project Alderholt Me Fordingbridg | eadows,                           |                            | By/Ckd<br>NG/ |     |

3232-APA-ZZ-XX-LA-L-1003.3



**REPRESENTATIVE VIEW TRId** 

| Allen<br>Pyke                                                                                                              | www.allennyke.co.uk              |                 |
|----------------------------------------------------------------------------------------------------------------------------|----------------------------------|-----------------|
| Client<br>Dudsbury H                                                                                                       | Client Dudsbury Homes (Southern) |                 |
| Project Alderholt Meadows, Fordingbridge  Drawing Title REPRESENTATIVE VIEW TR1d Figure Number: 3232-APA-ZZ-XX-LA-L-1003.4 |                                  | By/Ckd<br>NG/CR |
|