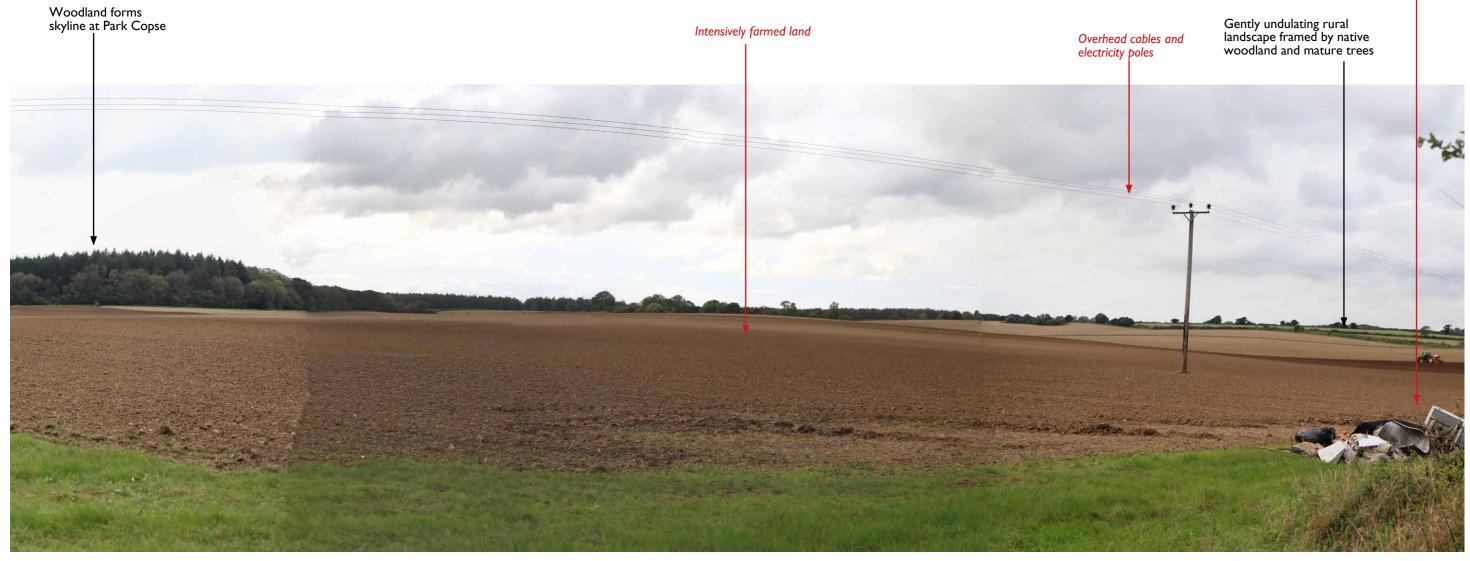

Revision P01

Figure Number: 3232-APA-ZZ-XX-LA-L-1003.12

Figure Number: 3232-APA-ZZ-XX-LA-L-1003.13

**REPRESENTATIVE VIEW 6b** 

| Allen<br>Pyke                          | The Factory, 2 Acre Road,<br>Kingston upon Thames, Su<br>T 020 8549 3434<br>www.allenpyke.co.uk<br>LONDON • CAMBRIDO<br>A registered practise of the Lar | GE • BATH        |
|----------------------------------------|----------------------------------------------------------------------------------------------------------------------------------------------------------|------------------|
| Client Dudsbury Homes (Southern)       |                                                                                                                                                          | Scale<br>NTS@A3  |
|                                        | Project<br>Alderholt Meadows,<br>Fordingbridge                                                                                                           |                  |
| Drawing Title REPRESENTATIVE VIEW TR6b |                                                                                                                                                          | Date<br>13/11/23 |
| Figure Number: 3232-APA-77             | -XX-LA-L-1003.14                                                                                                                                         | Revision<br>PO1  |