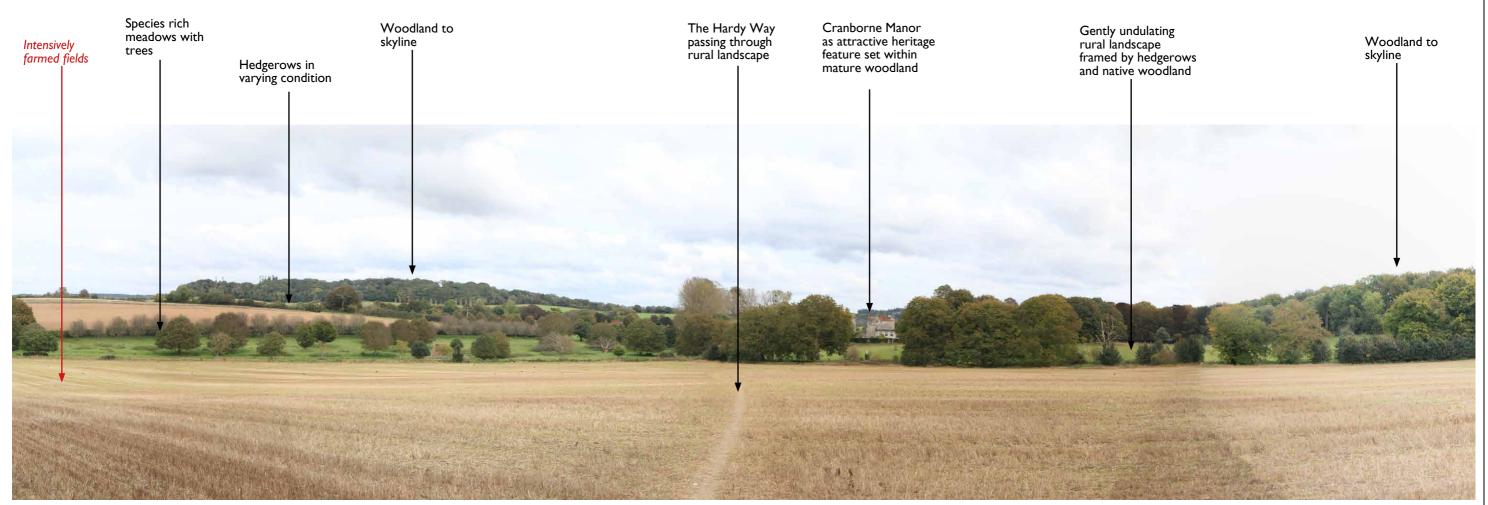

APAL FILE REFERENCE 3232-APA-ZZ-XX-LA-L-1003 Woodland obstructs views to B3078 Gently undulating rural landscape framed by hedgerows and native woodland Noise of intermittent, yet regular vehicles along B3078 Woodland to skyline