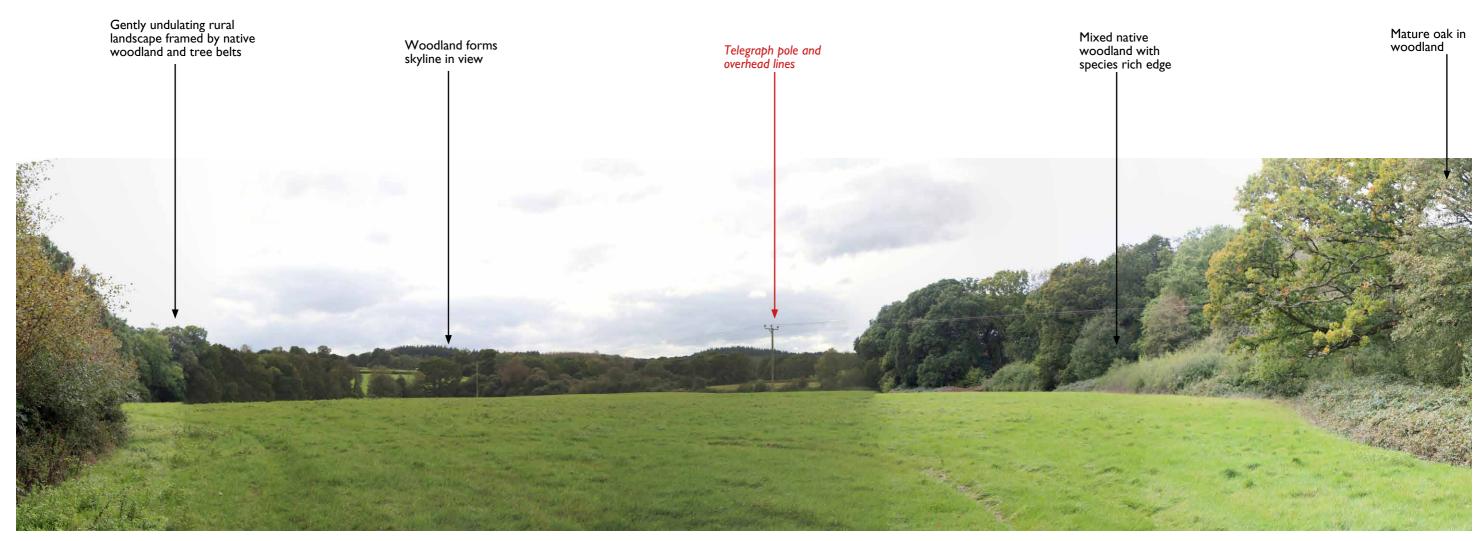

(Distant consistent hum of traffic near Fordingbridge)

**REPRESENTATIVE VIEW 6d** 

| PLANNING                              |                                                                                                                                                          |                  |
|---------------------------------------|----------------------------------------------------------------------------------------------------------------------------------------------------------|------------------|
| Allen<br>Pyke                         | The Factory, 2 Acre Road,<br>Kingston upon Thames, St<br>T 020 8549 3434<br>www.allenpyke.co.uk<br>LONDON • CAMBRIDO<br>A registered practise of the Lan | GE • BATH        |
| Client<br>Dudsbury H                  | omes (Southern)                                                                                                                                          | Scale<br>NTS@A3  |
| Project<br>Alderholt M<br>Fordingbrid | ,                                                                                                                                                        | By/Ckd<br>NG/CR  |
| Drawing Title REPRESENT VIEW TR6d     | ATIVE                                                                                                                                                    | Date<br>13/11/23 |
| Figure Number: 3232-APA-ZZ            | -XX-LA-L-1003.16                                                                                                                                         | Revision<br>P01  |
|                                       |                                                                                                                                                          |                  |

| Issued for planning | 20/11/23 | NG | CR | Description | Date | Drawn | Checked

(Distant consistent hum of traffic near Fordingbridge)

**REPRESENTATIVE VIEW 7a** 

|                                                | Issued for planning | 20/11/23                              | NG    | CR      |
|------------------------------------------------|---------------------|---------------------------------------|-------|---------|
| Rev                                            | Description         | Date                                  | Drawn | Checked |
| PLANNIN                                        | G                   |                                       |       |         |
| Alle<br>Pyk                                    | www.allenpyke.      | Thames, Sur<br>4<br>co.uk<br>CAMBRIDG | E •   | BATH    |
| Circirc                                        | ry Homes (Sout      | :hern)                                | Scure | @A3     |
| Project<br>Alderholt Meadows,<br>Fordingbridge |                     | By/Ckd<br>NG/CR                       |       |         |
|                                                |                     |                                       | ,     | CIV     |
| Fordingk<br>Drawing Title                      | oridge<br>ENTATIVE  |                                       | Date  | 11/23   |