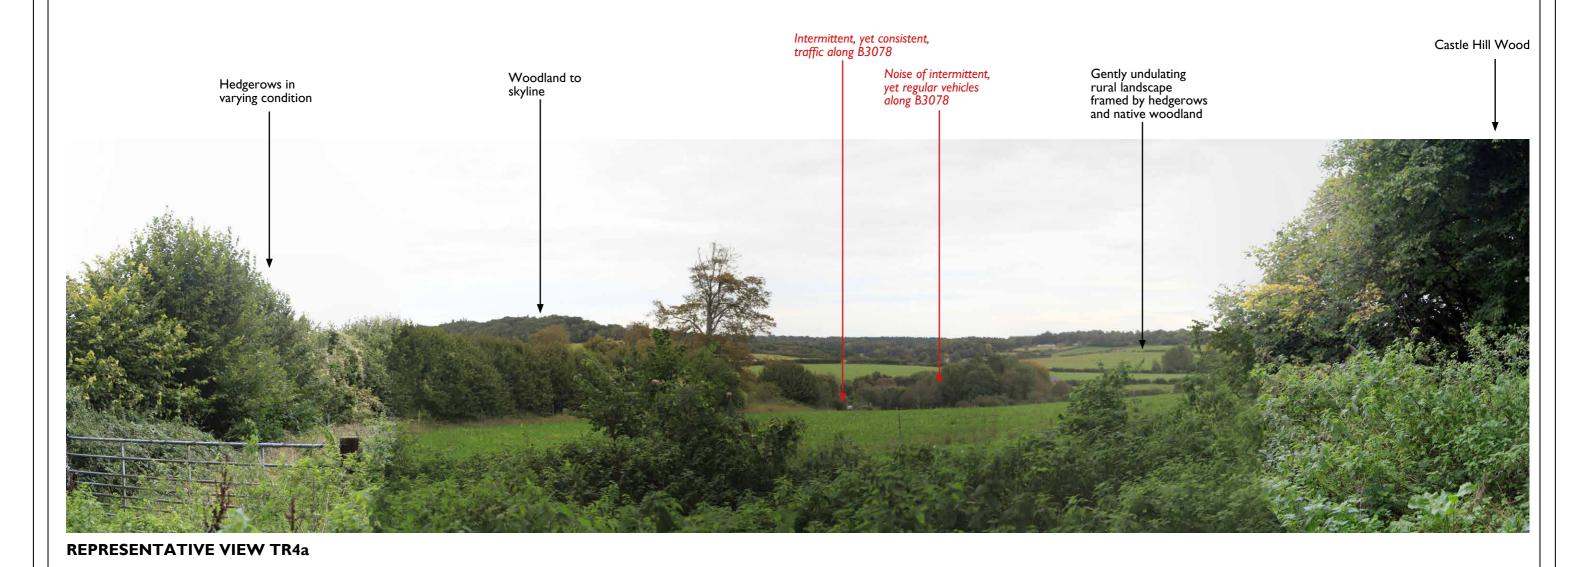

APAL FILE REFERENCE 3232-APA-ZZ-XX-LA-L-1003 Woodland obstructs views to B3078 Gently undulating rural landscape framed by hedgerows and native woodland Noise of intermittent, yet regular vehicles along B3078 Woodland to skyline