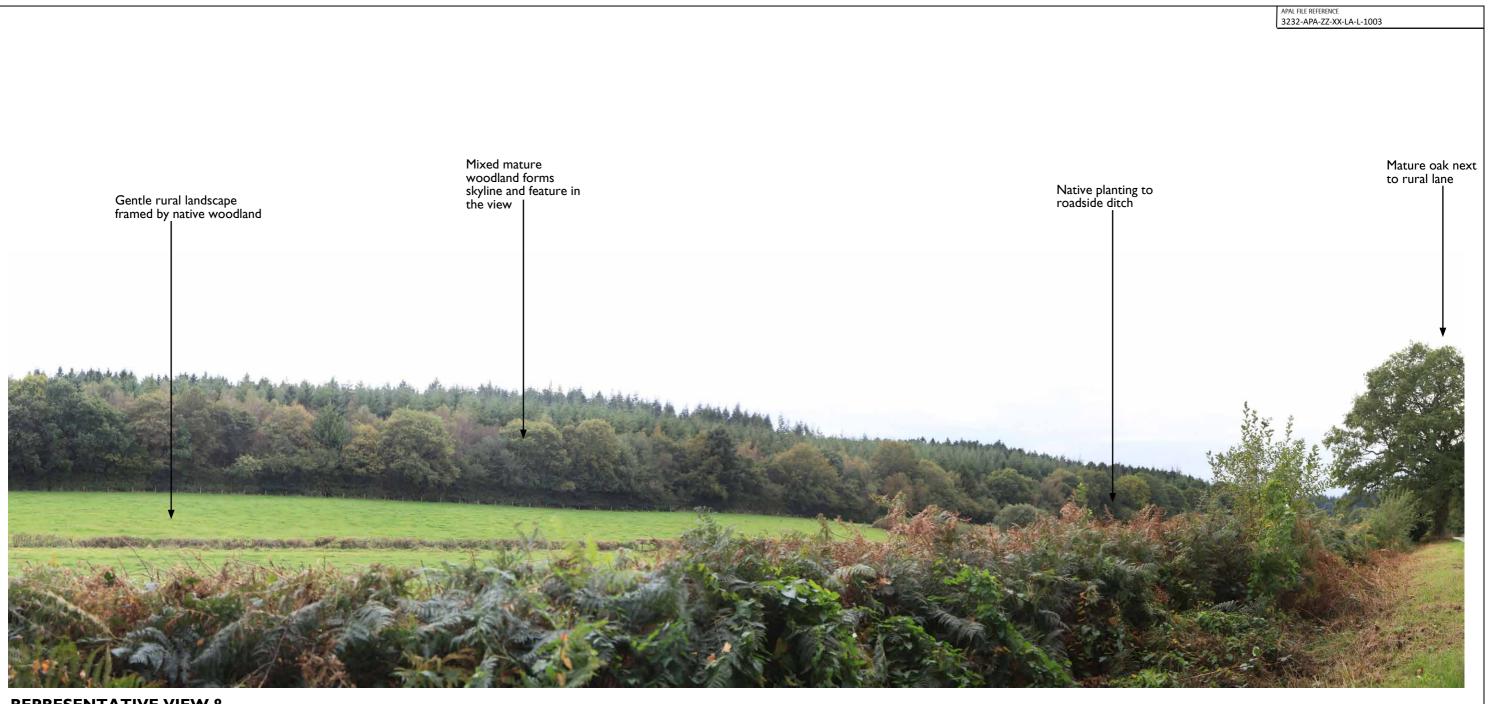

**REPRESENTATIVE VIEW 8** 

| Allen<br>Pyke                    | The Factory, 2 Acre Road,<br>Kingston upon Thames, Su<br>T 020 8549 3434<br>www.allenpyke.co.uk<br>LONDON • CAMBRIDO<br>A registered practise of the Lan | GE • BATH       |
|----------------------------------|----------------------------------------------------------------------------------------------------------------------------------------------------------|-----------------|
| Dudsbury H                       | lomes (Southern)                                                                                                                                         | Scale<br>NTS@A3 |
| Alderholt M<br>Fordingbrid       | . ,                                                                                                                                                      | By/Ckd<br>NG/CR |
| Drawing Title REPRESENT VIEW TR8 | ATIVE                                                                                                                                                    | Date<br>13/11/2 |
| Figure Number:                   | -XX-LA-L-1003.19                                                                                                                                         | Revision PO1    |

Issued for planning 20/11/23 NG CR
Description Date Drawn Checked