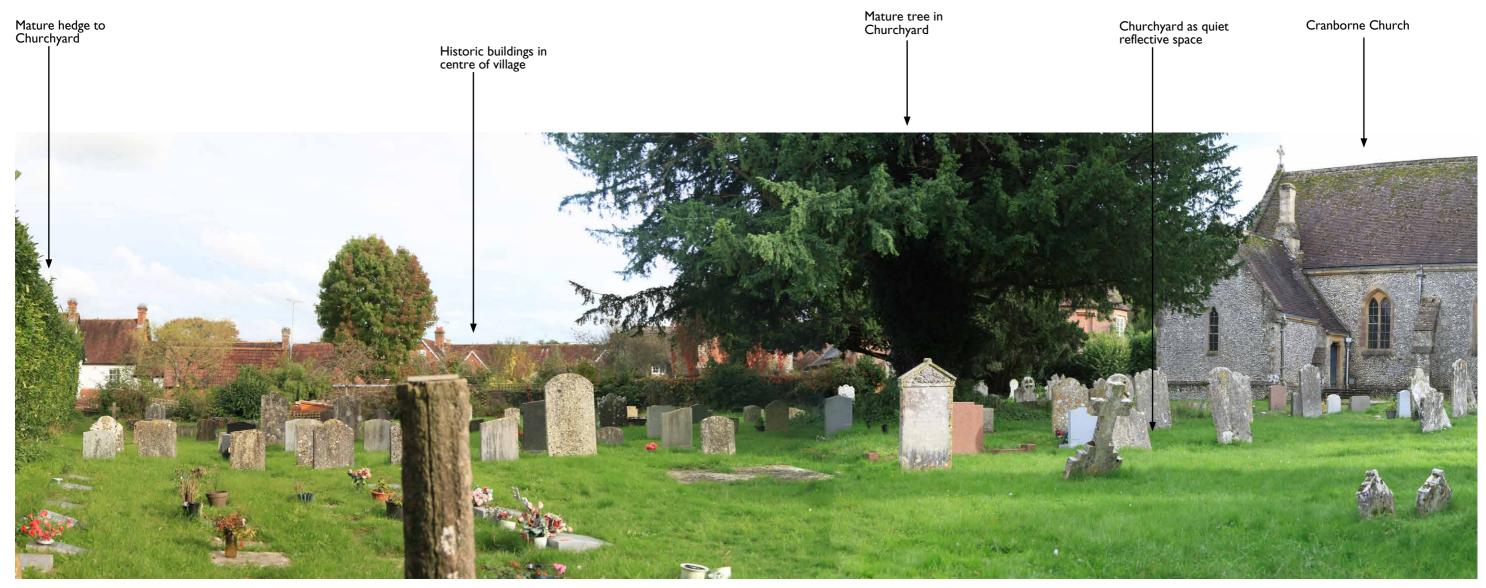

REPRESENTATIVE VIEW TRIa

| Allen Pyke  The Factory, 2 Acre Road, Kingston upon Thames, Su T 020 8549 3434 www.allenpyke.co.uk LONDON • CAMBRIDG A registered practise of the Lan |                                                                                  | GE • BATH       |
|-------------------------------------------------------------------------------------------------------------------------------------------------------|----------------------------------------------------------------------------------|-----------------|
| Dudsbury H                                                                                                                                            | Client Dudsbury Homes (Southern)                                                 |                 |
|                                                                                                                                                       | Project Alderholt Meadows, Fordingbridge  Drawing Title REPRESENTATIVE VIEW TR1a |                 |
| REPRESENT                                                                                                                                             |                                                                                  |                 |
| Figure Number: 3232-APA-ZZ                                                                                                                            | -XX-LA-L-1003.1                                                                  | Revision<br>P01 |