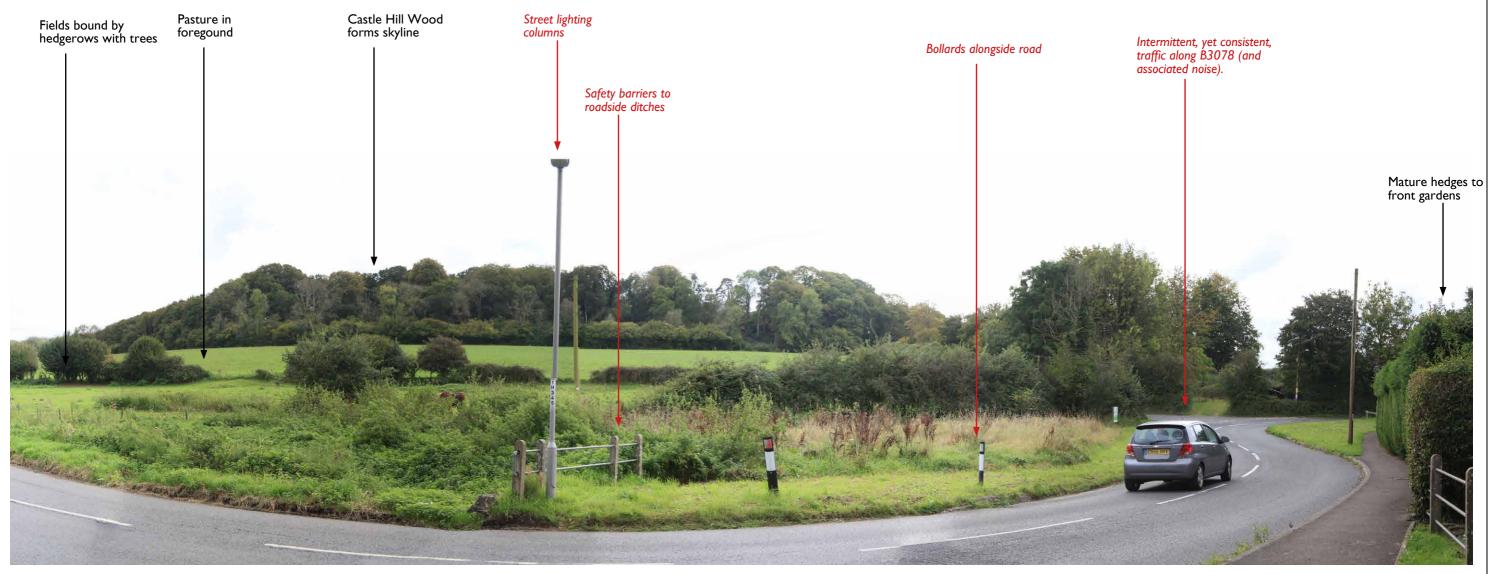

**REPRESENTATIVE VIEW TR3** 

| Rev                                      | Desc     | ription                                                                                          | Date                                  | Drawn         | Checked |
|------------------------------------------|----------|--------------------------------------------------------------------------------------------------|---------------------------------------|---------------|---------|
| Drawing Status PLANNING                  |          |                                                                                                  |                                       |               |         |
| All<br>Py                                | en<br>ke | The Factory, 2 A Kingston upon 1 T 020 8549 343. www.allenpyke. LONDON • CA A registered practis | Thames, Sur<br>4<br>co.uk<br>CAMBRIDG | E •           | ВАТН    |
| Client<br>Dudsk                          | oury H   | Iomes (Sout                                                                                      | hern)                                 | Scale<br>NTS  | @A3     |
| Project Alderholt Meadows, Fordingbridge |          |                                                                                                  |                                       | By/Ckd<br>NG/ | CR      |