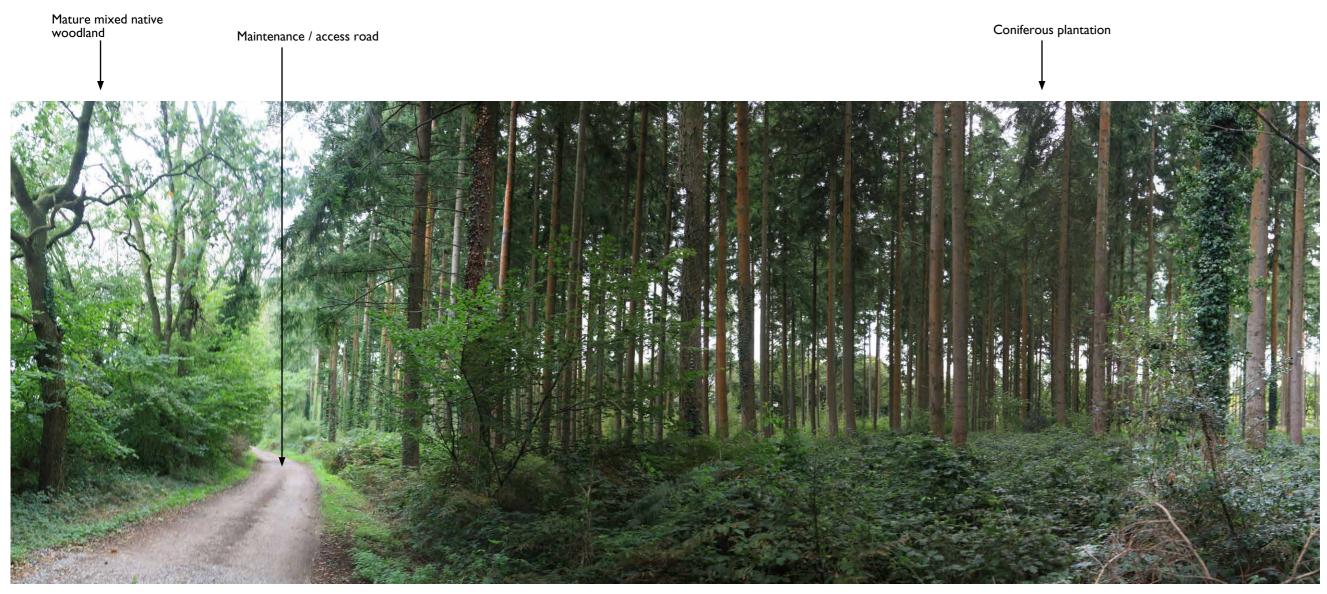

Drawing Title
REPRESENTATIVE
VIEW TR1b

Figure Number: 3232-APA-ZZ-XX-LA-L-1003.2

Issued for planning | 20/11/23 | NG | CR

Date 13/11/23

Revision P01

**REPRESENTATIVE VIEW TRIc** 

| Allen                             | Kingston upon 1<br>T 020 8549 343 | 4                          | rey KT2       | 6EF |
|-----------------------------------|-----------------------------------|----------------------------|---------------|-----|
| Pvke                              | A registered practis              | CAMBRIDG<br>se of the Land | _             |     |
| Project Alderholt Me Fordingbridg | eadows,                           |                            | By/Ckd<br>NG/ |     |