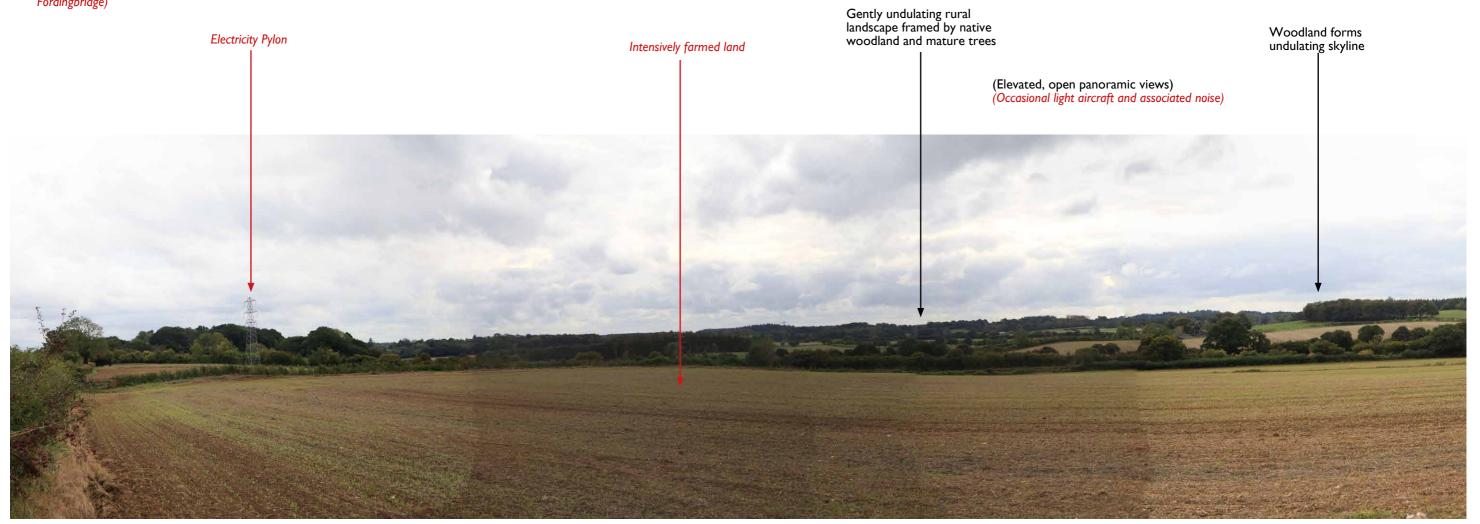

(Elevated, open panoramic views) (Occasional light aircraft and associated noise)

**REPRESENTATIVE VIEW 6c** 

| P01                           | Issued for planning     | 20/11/23                              | NG              | CR      |
|-------------------------------|-------------------------|---------------------------------------|-----------------|---------|
| Rev                           | Description             | Date                                  | Drawn           | Checked |
| Drawing Status PLANNIN        | G                       |                                       |                 |         |
| Alle<br>Pyk                   |                         | Thames, Sur<br>4<br>co.uk<br>CAMBRIDG | E •             | BATH    |
| Client<br>Dudsbur             | y Homes (Sout           | hern)                                 | Scale<br>NTS    | @A3     |
| Alderhol<br>Fordingt          | olt Meadows,<br>gbridge |                                       | By/Ckd<br>NG/CR |         |
| Drawing Title REPRESE VIEW TR | ENTATIVE<br>86c         |                                       | Date<br>13/1    | 11/23   |
| Figure Number:                |                         |                                       | Revisio         | n       |