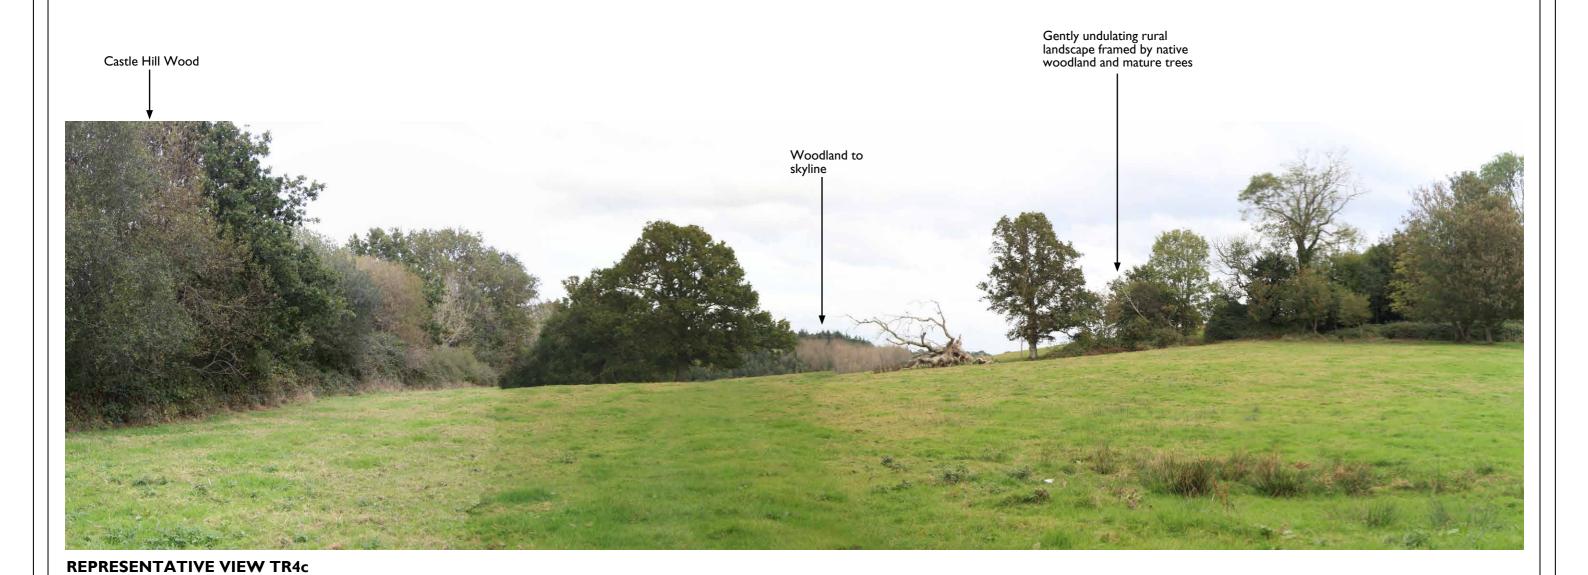

| Dudsbury Homes (Southern)              | NTS@A3           |
|----------------------------------------|------------------|
| Alderholt Meadows,<br>Fordingbridge    | By/Ckd<br>NG/CR  |
| Drawing Title REPRESENTATIVE VIEW TR4c | Date<br>13/11/23 |

Figure Number: Revision 3232-APA-ZZ-XX-LA-L-1003.11 P01

Farm vehicles and fly-tipping

**REPRESENTATIVE VIEW TR5** 

| P01                                                                                                                                                                                       | Issu   | ed for planning    | 20/11/23        | NG         | CR      |
|-------------------------------------------------------------------------------------------------------------------------------------------------------------------------------------------|--------|--------------------|-----------------|------------|---------|
| Rev                                                                                                                                                                                       | Desci  | ription            | Date            | Drawn      | Checked |
| Drawing Status PLANNING                                                                                                                                                                   |        |                    |                 |            |         |
| Allen Pyke  The Factory, 2 Acre Road, Kingston upon Thames, Surrey KT2 6EF T 020 8549 3434 www.allenpyke.co.uk LONDON • CAMBRIDGE • BATH A registered practise of the Landscape Institute |        |                    |                 |            |         |
| - 1                                                                                                                                                                                       |        | A registered pract | ise of the Land | Iscape Ins | stitute |
| Client                                                                                                                                                                                    |        | A registered pract |                 | Scale      | @A3     |
| Client Dudsk Project Alder                                                                                                                                                                | oury H | omes (Sou          |                 | Scale      | @A3     |